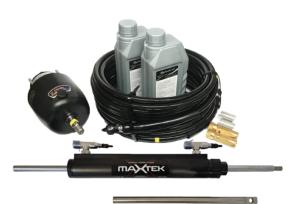

## HYDRAULIC STEERING FOR INBOARD ST250S

- Hydraulic Steering for high horsepower
- Standard wheel turns: 4.4 lock to lock
- Double sheathed flexible nylon hose

STEERING KIT

Front Mount Helm pump 30cc

Balanced Stern Drive Cylinder

Hydraulic Hose 3/8", 15 meter x 1 pc

Hydraulic Oil 1 litre x 2 bottles

Oil Bleeding Kit

Smuggler Boats have been installing the maXtek hydraulic steering on our wide range of RIB's and trailer boats since 2016. We have used the maXtek hydraulic steering on private use boats as well as on commercial vessels. We have had only positive comments.