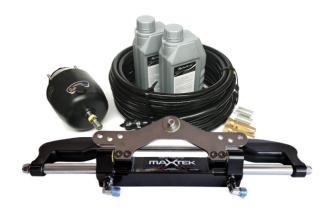

#### HYDRAULIC STEERING FOR OUTBOARD ST150H-18

- For engines 150hp and under
- Standard wheel turns: 5.6 lock to lock
- Double sheathed flexible nylon hose

Front Mount Helm pump 18cc

Front Mount Outboard cylinder

# STEERING KIT INCLUDES:

Hydraulic Hose 1/4", 15 meter x 1pc

Hydraulic Oil 1 litre x 2 bottles Oil Bleeding Kit

HYDRAULIC STEERING FOR OUTBOARD ST350H-25

- For engines under 350hp
- Standard wheel turns: 5.3 lock to lock
- Double sheathed flexible nylon hose