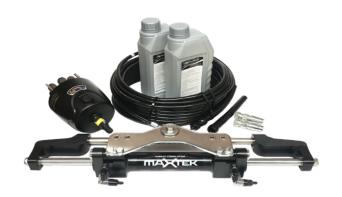

#### HYDRAULIC STEERING FOR OUTBOARD ST150H-18

- For engines 150hp and under
- Standard wheel turns: 5.6 lock to lock
- Double sheathed flexible nylon hose

Front Mount Helm pump 18cc

Front Mount Outboard cylinder

# STEERING KIT INCLUDES:

Hydraulic Hose 1/4", 15 meter x 1pc

Hydraulic Oil 1 litre x 2 bottles Oil Bleeding Kit

HYDRAULIC STEERING FOR OUTBOARD ST350H-25

- For engines under 350hp
- Standard wheel turns: 5.3 lock to lock
- Double sheathed flexible nylon hose

| STEERING KIT<br>INCLUDES: | Front Mount Helm pump 25cc           |
|---------------------------|--------------------------------------|
|                           | Front Mount Outboard cylinder        |
|                           | Hydraulic Hose 3/8", 15 meter x 1 pc |
|                           | Hydraulic Oil 1 litre x 2 bottles    |
|                           | Oil Bleeding Kit                     |