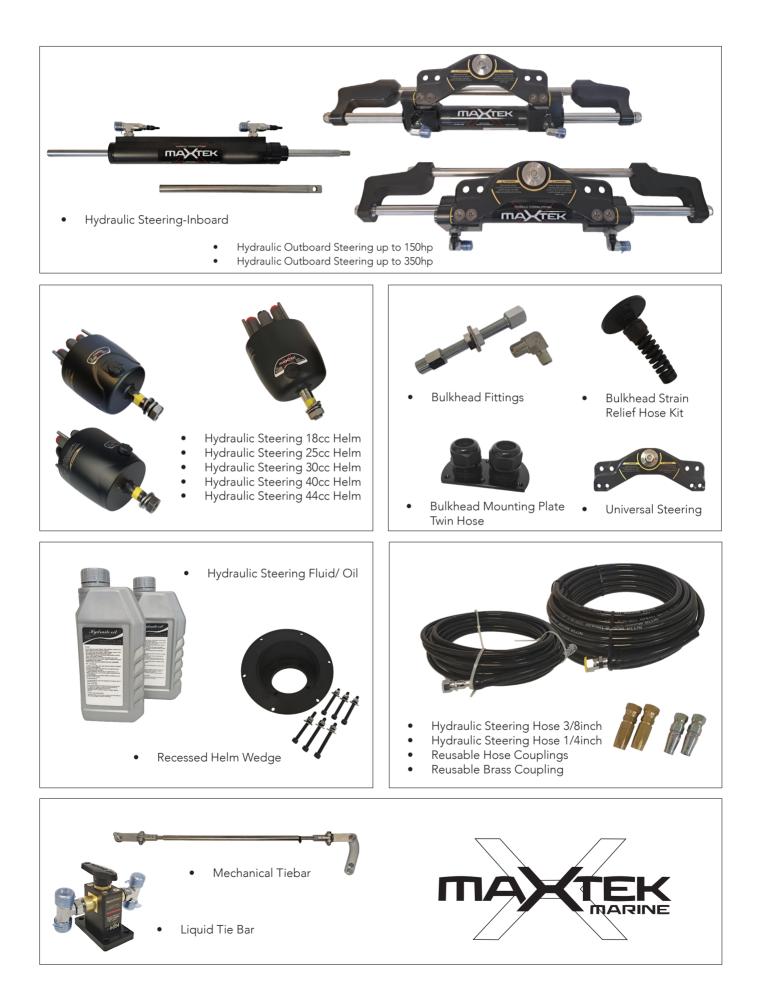

Front Mount Outboard cylinder

Hydraulic Oil 1 litre x 2 bottles

#### STEERING KIT INCLUDES:

Hydraulic Hose 3/8", 15 meter x 1 pc

Oil Bleeding Kit

## HYDRAULIC STEERING FOR INBOARD ST250S



- Hydraulic Steering for high horsepower
- Standard wheel turns: 4.4 lock to lock
- Double sheathed flexible nylon hose

STEERING KIT

Front Mount Helm pump 30cc

Balanced Stern Drive Cylinder

Hydraulic Hose 3/8", 15 meter x 1 pc

Hydraulic Oil 1 litre x 2 bottles

Oil Bleeding Kit

Smuggler Boats have been installing the maXtek hydraulic steering on our wide range of RIB's and trailer boats since 2016. We have used the maXtek hydraulic steering on private use boats as well as on commercial vessels. We have had only positive comments.

"

David Pringle - Smuggler Boats

ATTER D

#### ACCESSORIES