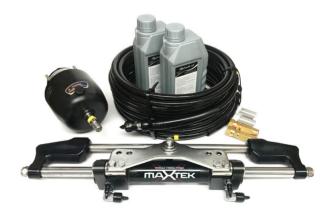

### HYDRAULIC STEERING FOR OUTBOARD ST700H-25

- Hydraulic Steering for high horsepower
- Standard wheel turns: 6.3 lock to lock
- Double sheathed flexible nylon hose

Front Mount Helm pump 25cc

Front Mount Outboard cylinder

Hydraulic Oil 1 litre x 2 bottles

#### STEERING KIT INCLUDES:

Hydraulic Hose 3/8", 15 meter x 1 pc

Oil Bleeding Kit